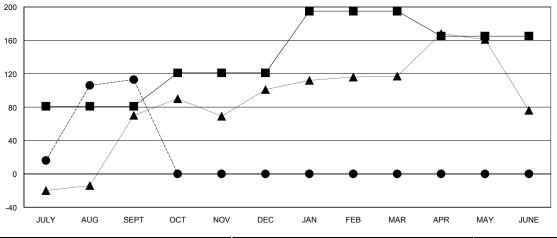

|                       |                    | Members                             |                    |                  |  |  |  |
|-----------------------|--------------------|-------------------------------------|--------------------|------------------|--|--|--|
| RESULTS FOR 2014-2015 |                    |                                     |                    |                  |  |  |  |
| QUARTER               | NEW MEMBER<br>GOAL | CHARTER AND<br>NEW MEMBERS<br>ADDED | DROPPED<br>MEMBERS | NET<br>GAIN/LOSS |  |  |  |
| JULY/AUG/SEPT         | 81                 | 175                                 | 62                 | 113              |  |  |  |
| OCT/NOV/DEC           | 40                 | 0                                   | 0                  | 0                |  |  |  |
| JAN/FEB/MAR           | 74                 | 0                                   | 0                  | 0                |  |  |  |
| APR/MAY/JUNE          | -30                | 0                                   | 0                  | 0                |  |  |  |

## GOALS AND ACTUAL NEW CLUBS CUMULATIVE

| -=-  | CURRENT YEAR GOALS FOR NEW |
|------|----------------------------|
| МЕМВ | ERS                        |

- - CURRENT YEAR ACTUAL MEMBERS

- A - LAST YEAR ACTUAL MEMBERS