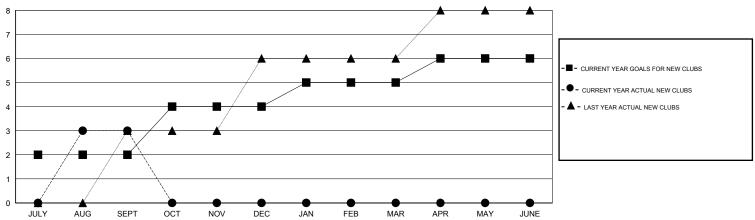

## District 322C4

Results as of: 9/30/2014

GMT: NAZMUL HAQUE LOCATION INDIA GMT CA 6

| SMT: THE EMPTY OF THE PARTY OF |                  |             | LOOM IN III II I |                  |  |  |
|-------------------------------------------------------------------------------------------------------------------------------------------------------------------------------------------------------------------------------------------------------------------------------------------------------------------------------------------------------------------------------------------------------------------------------------------------------------------------------------------------------------------------------------------------------------------------------------------------------------------------------------------------------------------------------------------------------------------------------------------------------------------------------------------------------------------------------------------------------------------------------------------------------------------------------------------------------------------------------------------------------------------------------------------------------------------------------------------------------------------------------------------------------------------------------------------------------------------------------------------------------------------------------------------------------------------------------------------------------------------------------------------------------------------------------------------------------------------------------------------------------------------------------------------------------------------------------------------------------------------------------------------------------------------------------------------------------------------------------------------------------------------------------------------------------------------------------------------------------------------------------------------------------------------------------------------------------------------------------------------------------------------------------------------------------------------------------------------------------------------------------|------------------|-------------|------------------|------------------|--|--|
|                                                                                                                                                                                                                                                                                                                                                                                                                                                                                                                                                                                                                                                                                                                                                                                                                                                                                                                                                                                                                                                                                                                                                                                                                                                                                                                                                                                                                                                                                                                                                                                                                                                                                                                                                                                                                                                                                                                                                                                                                                                                                                                               |                  | Clubs       |                  |                  |  |  |
| RESULTS FOR 2014-2015                                                                                                                                                                                                                                                                                                                                                                                                                                                                                                                                                                                                                                                                                                                                                                                                                                                                                                                                                                                                                                                                                                                                                                                                                                                                                                                                                                                                                                                                                                                                                                                                                                                                                                                                                                                                                                                                                                                                                                                                                                                                                                         |                  |             |                  |                  |  |  |
| QUARTER                                                                                                                                                                                                                                                                                                                                                                                                                                                                                                                                                                                                                                                                                                                                                                                                                                                                                                                                                                                                                                                                                                                                                                                                                                                                                                                                                                                                                                                                                                                                                                                                                                                                                                                                                                                                                                                                                                                                                                                                                                                                                                                       | NEW CLUB<br>GOAL | NEW CLUBS   | DROPPED<br>CLUBS | NET<br>GAIN/LOSS |  |  |
| JULY/AUG/SEPT OCT/NOV/DEC JAN/FEB/MAR                                                                                                                                                                                                                                                                                                                                                                                                                                                                                                                                                                                                                                                                                                                                                                                                                                                                                                                                                                                                                                                                                                                                                                                                                                                                                                                                                                                                                                                                                                                                                                                                                                                                                                                                                                                                                                                                                                                                                                                                                                                                                         | 2<br>2<br>1      | 3<br>0<br>0 | 0<br>0<br>0      | 3<br>0<br>0      |  |  |
| APR/MAY/JUNE                                                                                                                                                                                                                                                                                                                                                                                                                                                                                                                                                                                                                                                                                                                                                                                                                                                                                                                                                                                                                                                                                                                                                                                                                                                                                                                                                                                                                                                                                                                                                                                                                                                                                                                                                                                                                                                                                                                                                                                                                                                                                                                  | 1                | 0           | 0                | 0                |  |  |